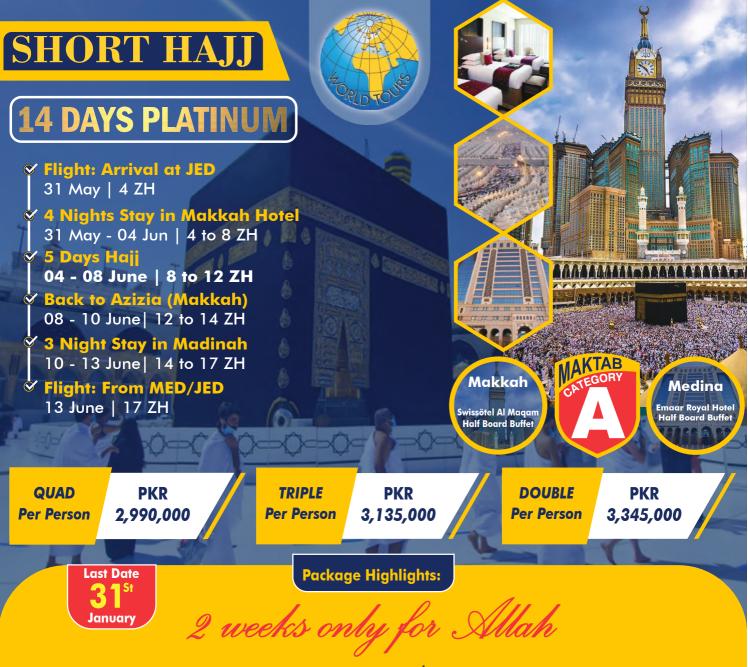

- Nearest to Jamarat Air Conditioned Gypsum Board Mina Camps Buffet Meals & 24 Hours Hot & Cold Beverages will be served.
- ♂ Air Conditioned European Marquee in Arafat.
- C Private Transport Seat by Seat in Hajj Days.
- ♥ Half Board International Buffet Meals in Makkah & Medina Hotels.
- Above prices are for separate rooms in Makkah & Medina Hotels only.
- Separate room in Azizia is subject to availability at additional charges.
- Azizia Near to Mina, Including 3 Time Buffet Meals, 24 Hours Hot & Cold Beverages.
- Separate gender base accommodation in Azizia etc.
- Rooms are with attach bath. Room sharing will be 4-5 beds in Azizia etc.
- Private Shuttle Service to Haram From Azizia Makkah.
- ♂ Air Ticket is included.

## Note: Qurbani not included in above package

- CONFIRMED SEATS NO DRAW
- ♥ NO PHYSICAL PASSPORT NEEDED
- ✓ 11, 14 & 17-DAYS PREMIUM PACKAGES

## Requirements

- ♥ Original Pakistani Passport Valid till 06 December 2025.
- C 4 Pictures.
- CNIC Copy Valid till 06 December 2025.
- C Blood Group.

Ltc

- Complete Address & Contact Detail.
- Nominee CNIC Copy & Contact Detail.
- Separate Accommodation At Azizia, Per Person Double Bed: PKR 250,000 | Triple Bed: PKR 100,000